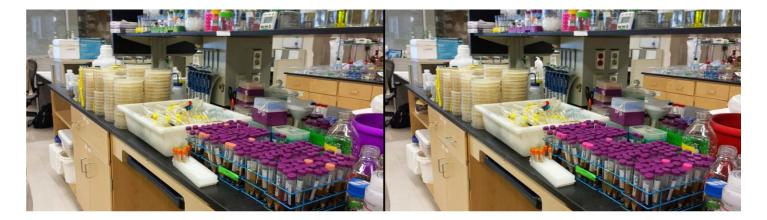

## **Spot the Difference**

Today we are taking an adventure into one of IGB's lab spaces and visiting a scientist's bench. The photo on the left is the original where a scientist was growing bacteria on plates at her bench. The photo on the left has been altered. How many differences can you spot?

| List the differences below: |
|-----------------------------|
| Difference 1:               |
| Difference 2:               |
| Difference 3:               |
| Difference 4:               |
| Difference 5:               |
| Difference 6:               |
| Difference 7:               |
| Difference 8:               |
| Difference 9:               |
| Difference 10:              |

After you find all the differences, share them with us. <u>Tweet</u> it at us! <u>Gram</u> it our way! Put it on <u>Facebook</u>! Tag us with #couchreach (that's outreach from your couch)!