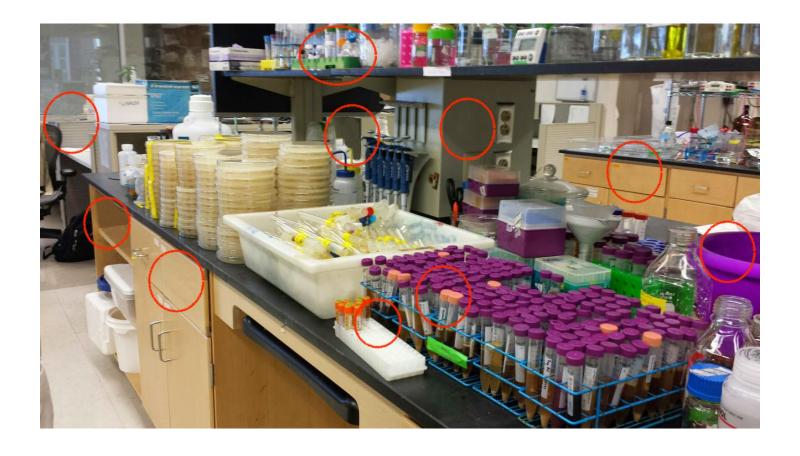

tist's bench. The photo on the left is the original where a scientist was growing bacteria on plates at her bench. The photo on the left has been altered. How many differences can you spot?



| List the differences below: |
|-----------------------------|
| Difference 1:               |
| Difference 2:               |
| Difference 3:               |
| Difference 4:               |
| Difference 5:               |
| Difference 6:               |
| Difference 7:               |
| Difference 8:               |
| Difference 9:               |
| Difference 10:              |

After you find all the differences, share them with us. <u>Tweet</u> it at us! <u>Gram</u> it our way! Put it on <u>Facebook</u>! Tag us with #couchreach (that's outreach from your couch)!

## **Spot the Difference Key**